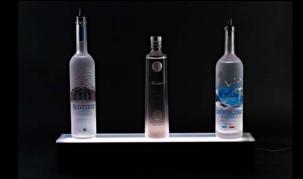

# 1Tier LED Display

### **Construction Materials**

- 100% Acrylic
- 1/4" Glossy Black front, sides, back
- 1/4" Double Frosted clear tops

#### **LEDs**

- RGB
- Chip: Epistar
- 60 LEDs/Meter
- Certifications: CE, RoHS
- Lifetime: 50,000 Hours
- Output:
  - Red: 1.98 LM/LED, Wavelength: 633nm
  - Blue: 1.56 LM/LED, Wavelength: 462nm
  - Green: 7.41 LM/LED, Wavelength: 521nm
- Viewing Angle 120 Degrees

#### Power

- UL Listed
- Power Draw: 14.4 watts/meter of LEDs
- Standard 2 Pronged plug
- 7' Long power cord (can be extended)
- Power Cord exit per client spec

# **Length Sizes**

- 12" Min x 96" Max
- All dimensions can be custom

## **Shipping**

- Manufacturing & Shipping from Chicago, IL
- Lead Time: 7 10 business days
- UPS Ground for non-freight items
- Freight via standard lice