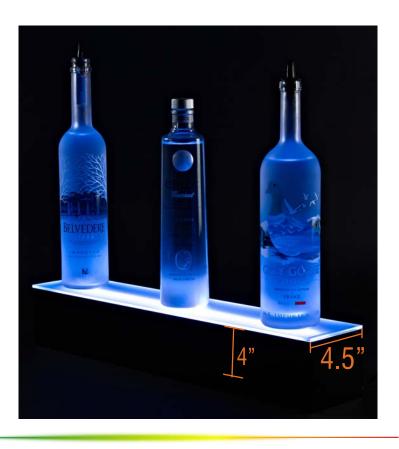

- Chip: Epistar
- 60 LEDs/Meter
- Certifications: CE, RoHS
- Lifetime: 50,000 Hours
- Output:
  - Red: 1.98 LM/LED, Wavelength: 633nm
  - Blue: 1.56 LM/LED, Wavelength: 462nm
  - Green: 7.41 LM/LED, Wavelength: 521nm
- Viewing Angle 120 Degrees

#### Power

- UL Listed
- Power Draw: 14.4 watts/meter of LEDs
- Standard 2 Pronged plug
- 7' Long power cord (can be extended)
- Power Cord exit per client spec

# **Length Sizes**

- 12" Min x 96" Max
- All dimensions can be custom

## **Shipping**

- Manufacturing & Shipping from Chicago, IL
- Lead Time: 7 10 business days
- UPS Ground for non-freight items
- Freight via standard licensed freight carriers



## **44 Key Wireless Remote Control**

- Create Unlimited colors
- Store custom colors in the remote
- Special Effects like Fade, Strobe