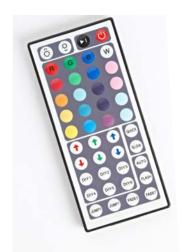

## **44 Key Wireless Remote Control**

- Create Unlimited colors
- Store custom colors in the remote
- Special Effects like Fade, Strobe