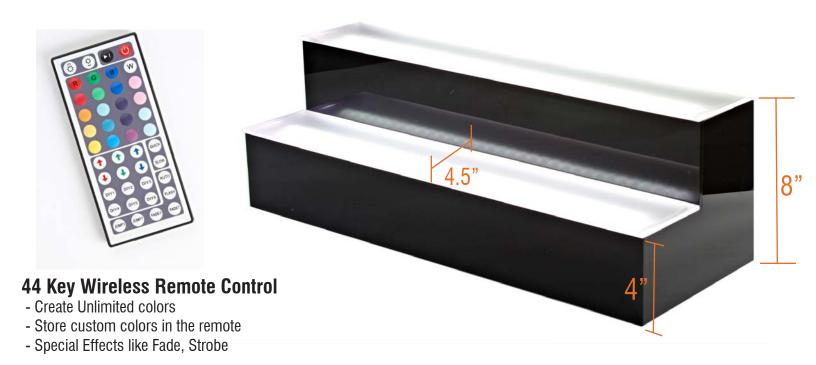

# 2 Tier LED Display

#### **Construction Materials**

- 100% Acrylic
- 1/4" Glossy Black front, sides, back
- 1/4" Double Frosted clear tops

#### **LEDs**

- RGB
- Chip: Epistar
- 60 LEDs/Meter
- Certifications: CE, RoHS
- Lifetime: 50,000 Hours
- Output:
  - Red: 1.98 LM/LED, Wavelength: 633nm
  - Blue: 1.56 LM/LED, Wavelength: 462nm
  - Green: 7.41 LM/LED, Wavelength: 521nm
- Viewing Angle 120 Degrees

#### **Power**

- UL Listed
- Power Draw: 14.4 watts/meter of LEDs
- Standard 2 Pronged plug
- 7' Long power cord (can be extended)
- Power Cord exit per client spec