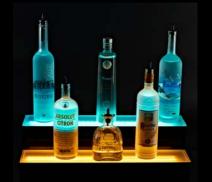

# 2 Tier LED Display

#### **Construction Materials**

- 100% Acrylic
- 1/4" Glossy Black front, sides, back
- 1/4" Double Frosted clear tops

#### **LEDs**

- RGB
- Chip: Epistar
- 60 LEDs/Meter
- Certifications: CE, RoHS
- Lifetime: 50,000 Hours
- Output:
  - Red: 1.98 LM/LED, Wavelength: 633nm
  - Blue: 1.56 LM/LED, Wavelength: 462nm
  - Green: 7.41 LM/LED, Wavelength: 521nm
- Viewing Angle 120 Degrees