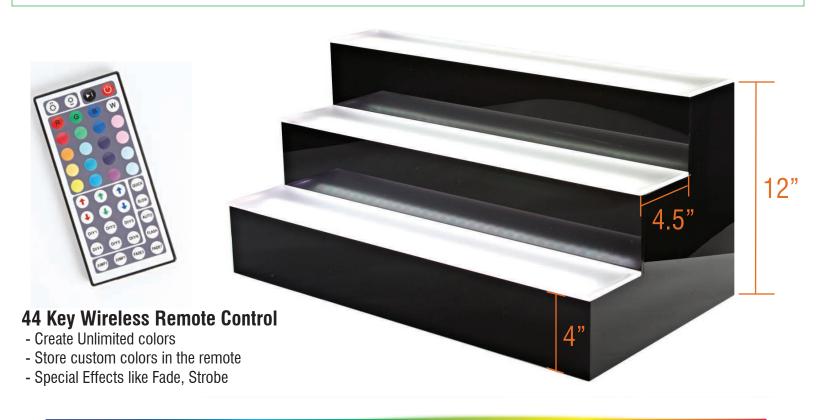

# 3 Tier LED Display

### **Construction Materials**

- 100% Acrylic
- 1/4" Glossy Black front, sides, back
- 1/4" Double Frosted clear tops

#### **LEDs**

- RGB
- Chip: Epistar
- 60 LEDs/Meter
- Certifications: CE, RoHS
- Lifetime: 50,000 Hours
- Output:
  - Red: 1.98 LM/LED, Wavelength: 633nm
  - Blue: 1.56 LM/LED, Wavelength: 462nm
  - Green: 7.41 LM/LED, Wavelength: 521nm
- Viewing Angle 120 Degrees

#### **Power**

- UL Listed
- Power Draw: 14.4 watts/meter of LEDs
- Standard 2 Pronged plug
- 7' Long power cord (can be extended)
- Power Cord exit per client spec