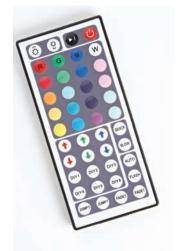

## **44 Key Wireless Remote Control**

- Create Unlimited colors
- Store custom colors in the remote
- Special Effects like Fade, Strobe