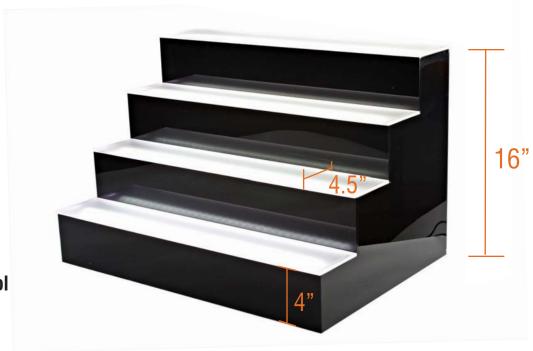

# 4 Tier LED Display

### **Construction Materials**

- 100% Acrylic
- 1/4" Glossy Black front, sides, back
- 1/4" Double Frosted clear tops

# **Length Sizes**

- 12" Min x 96" Max
- All dimensions can be custom